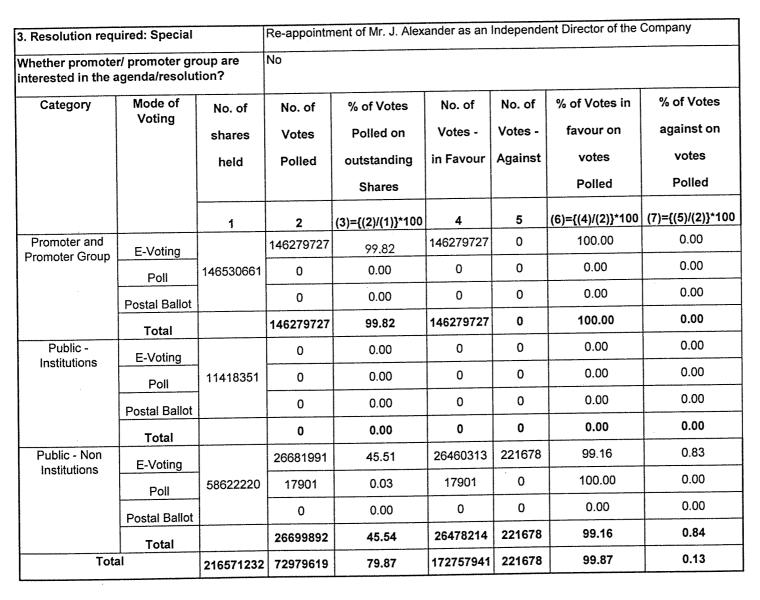

| Whether p              | Resolution Required : (Special) Whether promoter/ promoter group are interested in the agenda/resolution? |                | Re-appoint the Comp       |                                                            | Mr. J. Alex                    | ander a                             | s an Independent                     | Director of                                    |
|------------------------|-----------------------------------------------------------------------------------------------------------|----------------|---------------------------|------------------------------------------------------------|--------------------------------|-------------------------------------|--------------------------------------|------------------------------------------------|
| Category               | Mode of<br>Voting                                                                                         | shares<br>held | No. of<br>votes<br>polled | % of<br>Votes<br>Polled<br>on<br>outstand<br>ing<br>shares | No. of<br>Votes –<br>in favour | No. of<br>Votes<br>–<br>Again<br>st | % of Votes in favour on votes polled | % of<br>Votes<br>against<br>on votes<br>polled |
|                        |                                                                                                           | [1]            | [2]                       | [3]={[2]/[<br>1]}*100                                      | [4]                            | [5]                                 | [6]={[4]/[2]}*100                    | [7]={[5]/[<br>2]}*100                          |
| <b>D</b>               | E-Voting                                                                                                  |                | 146279727                 | 99.82                                                      | 146279727                      | 0                                   | 100.00                               | 0.00                                           |
| Promoter and           | Poll                                                                                                      |                | 0                         | 0.00                                                       | 0                              | 0                                   | 0.00                                 | 0.00                                           |
| Promoter<br>Group      | Postal<br>Ballot                                                                                          | 146530661      | 0                         | 0.00                                                       | 0                              | 0                                   | 0.00                                 | 0.00                                           |
| Gloop                  | Total                                                                                                     |                | 146279727                 | 99.82                                                      | 146279727                      | 0                                   | 100.00                               | 0.00                                           |
|                        | E-Voting                                                                                                  |                | 0                         | 0.00                                                       | 0                              | 0                                   | 0.00                                 | 0.00                                           |
| D. Jalia               | Poll                                                                                                      |                | 0                         | 0.00                                                       | 0                              | 0                                   | 0.00                                 | 0.00                                           |
| Public<br>Institutions | Postal<br>Ballot                                                                                          | 11418351       | 0                         | 0.00                                                       | 0                              | 0                                   | 0.00                                 | 0.00                                           |
|                        | Total                                                                                                     |                | 0                         | 0.00                                                       | 0                              | 0                                   | 0.00                                 | 0.00                                           |
|                        | E-Voting                                                                                                  |                | 26681991                  | 45.51                                                      | 26460313                       | 221678                              | 99.16                                | 0.83                                           |
| Public                 | Poll                                                                                                      |                | 17901                     | 0.03                                                       | 17901                          | 0                                   | 100.00                               | 0.00                                           |
| Non<br>Institutions    | Postal<br>Ballot                                                                                          | 58622220       | 0                         | 0.0000                                                     | 0                              | 0                                   | 0.0000                               | 0.0000                                         |
|                        | Total                                                                                                     |                | 26699892                  | 45.54                                                      | 26478214                       | 221678                              | 99.16                                | 0.84                                           |
| Total                  |                                                                                                           | 216571232      | 72979619                  | 79.87                                                      | 172757941                      | 221678                              | 99.87                                | 8.400.13                                       |